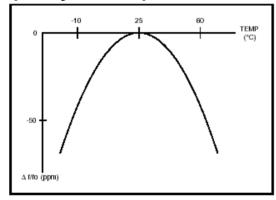

## Frequency VS Temperature Curve & Re-flow condition

## **ELECTRICAL SPECIFICATIONS**

| Frequency                              | 32.768KHz             |
|----------------------------------------|-----------------------|
| Frequency Tolerance (at 25°C)          | ±20ppm                |
| ESR                                    | 70Kohm Max            |
| Turnover Temperature                   | 25 ± 5°C              |
| Frequency Temperature Curve            | -0.035(±0.006)ppm/°C² |
| Storage Temperature Range              | -55 °C to +125 °C     |
| Operable Temperature Range             | -40 °C to + 85 °C     |
| Shunt Capacitance (C0)                 | 1.2pF Typ             |
| Dynamic Capacitance (C1)               | 2.4fF Typ             |
| Driver Level (Typical)                 | 1 μW Max              |
| Load Capacitance(C <sub>L</sub> )      | 7 pF                  |
| Aging @25°C 1 <sup>st</sup> year (Max) | ±3ppm/year            |