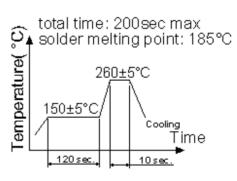

| 70Kohm Max            |
| Turnover Temperature                   | 25 ± 5°C              |
| Frequency Temperature Curve            | -0.035(±0.006)ppm/°C² |
| Storage Temperature Range              | -55 °C to +125 °C     |
| Operable Temperature Range             | -40 °C to + 85 °C     |
| Shunt Capacitance (C0)                 | 1.2pF Typ             |
| Dynamic Capacitance (C1)               | 2.4fF Typ             |
| Driver Level (Typical)                 | 1 μW Max              |
| Load Capacitance(C <sub>L</sub> )      | 7 pF                  |
| Aging @25°C 1 <sup>st</sup> year (Max) | ±3ppm/year            |

**REMARK:** SPECIFICATIONS SUBJECT TO CHANGE WITHOUT PRIOR NOTICE. PLEASE CONFIRM WITH OUR SALES ENGINEER.

## Frequency VS Temperature Curve & Re-flow condition





# P/N: WTL1X10522 SMD PACKAGE FOR TUNING FORK 32.768KHz



## PACKING AND DIMENSIONS

## **■DIMENSION** [mm]



## ■SOLDER PAD LAYOUT [mm]