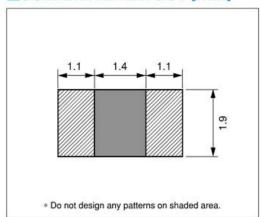

0.035(±0.006)ppm/°C² |
| Storage Temperature Range              | -55 °C to +125 °C     |
| Operable Temperature Range             | -40 °C to + 85 °C     |
| Shunt Capacitance (C0)                 | 1.2pF Typ             |
| Dynamic Capacitance (C1)               | 2.4fF Typ             |
| Driver Level (Typical)                 | 1 μW Max              |
| Load Capacitance(C <sub>L</sub> )      | 7 pF                  |
| Aging @25°C 1 <sup>st</sup> year (Max) | ±3ppm/year            |

**REMARK:** SPECIFICATIONS SUBJECT TO CHANGE WITHOUT PRIOR NOTICE. PLEASE CONFIRM WITH OUR SALES ENGINEER.

## Frequency VS Temperature Curve & Re-flow condition





# P/N: WTL1X10522 SMD PACKAGE FOR TUNING FORK 32.768KHz



## PACKING AND DIMENSIONS

## **■DIMENSION** [mm]



## ■SOLDER PAD LAYOUT [mm]