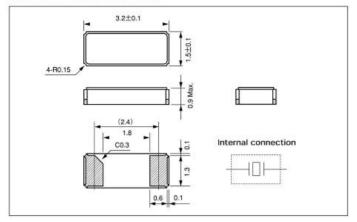

mperature Curve            | -0.035(±0.006)ppm/°C² |
| Storage Temperature Range              | -55 °C to +125 °C     |
| Operable Temperature Range             | -40 °C to + 85 °C     |
| Shunt Capacitance (C0)                 | 1.2pF Typ             |
| Dynamic Capacitance (C1)               | 2.4fF Typ             |
| Driver Level (Typical)                 | 1 μW Max              |
| Load Capacitance(C <sub>L</sub> )      | 7 pF                  |
| Aging @25°C 1 <sup>st</sup> year (Max) | ±3ppm/year            |

**REMARK:** SPECIFICATIONS SUBJECT TO CHANGE WITHOUT PRIOR NOTICE. PLEASE CONFIRM WITH OUR SALES ENGINEER.

## Frequency VS Temperature Curve & Re-flow condition





# P/N: WTL1X10522 SMD PACKAGE FOR TUNING FORK 32.768KHz



## PACKING AND DIMENSIONS

## **■DIMENSION** [mm]



## ■SOLDER PAD LAYOUT [mm]