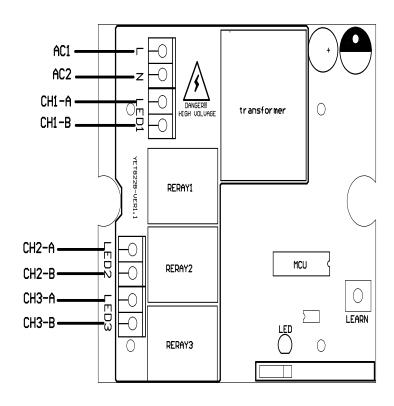

# 深圳市遥尔泰科技发展有限公司

SHENZHEN YAOERTAI TECHNOLOGY DEVELOPMENT CO.,LTD http://www.szyet.com 0755-89509951 89509953

AC1: 220V Power

input 1

AC2: 220V Power

input 2

CH1-A: First output A

CH1-B: First output B

CH2-A: Second output

Α

CH2-B: Second output

В

CH3-A: Third output A

CH3-B: Third output B

LED: Learning / elimination indicator

LEARN : learning