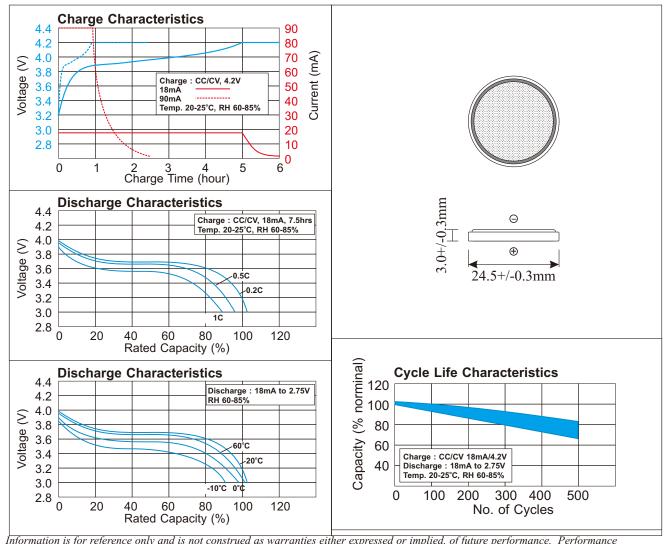

## **SPECIFICATIONS**

Model : LIR2430H

Description : Lithium-Ion Rechargeable Coin Cell Nominal Capacity : 90 (min. 85) mAh at 18mA discharge

Nominal Voltage : 3.70 Volt Cut-Off Voltage : 2.75 Volt Weight : 4.5 gram

Life Duration : Over 500 cycles at 0.2C mA discharge

Charge Standard - CC at 18mA to 4.2V, then CV at 4.2V to current < 4.5mA

: Fast - CC at 90mA to 4.2V, then CV at 4.2V to current < 4.5mA

Max. Discharge Current : 90mA

Temperature Environment Standard Charge 0 degC to 45 degC

Discharge -20 degC to 60 degC Storage -10 degC to 35 degC

Internal Impedance : <450 mOhm (Full Charge, test at 1000Hz)

Appearance No leakage, No remarkable scratch, flaws or discoloration.