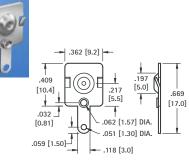

CAT. NO. 5204

.059 [1.50]

"AA" - "CR2" - "A"

CAT. NO. 5202

(-) NEGATIVE SPRING

CAT. NO. 5224

DUAL BUTTON CONTACT

"AA"

DUAL SPRING CONTACT

CAT. NO. 5227

CAT. NO. 5228