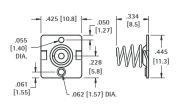

CAT. NO. 5204

.059 [1.50]

"AA" - "CR2" - "A"

CAT. NO. 5202

(-) NEGATIVE SPRING

CAT. NO. 5224

DUAL BUTTON CONTACT

"AA"

DUAL SPRING CONTACT

CAT. NO. 5227

CAT. NO. 5228