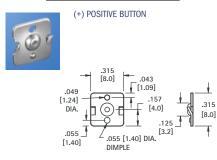

CAT. NO. 5204

.059 [1.50]

"AA" - "CR2" - "A"

CAT. NO. 5202

(-) NEGATIVE SPRING

CAT. NO. 5224

DUAL BUTTON CONTACT

"AA"