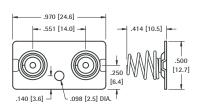

Refer to page 35 for Battery Contact Layout & Mounting Details

"AAA" - "AAAA" - "N" - "12V"

(-) NEGATIVE SPRING WITH TAB

.051 [1.30] DIA.

.118 [3.0]

CAT. NO. 5225

CAT. NO. 5226

DUAL CONTACT (LEFT)

CAT. NO. 5204

.059 [1.50]

"AA" - "CR2" - "A"

CAT. NO. 5202

(-) NEGATIVE SPRING

CAT. NO. 5224

DUAL BUTTON CONTACT

"AA"