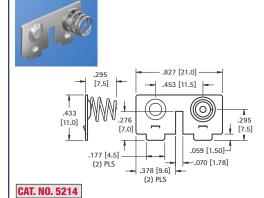

CAT. NO. 5204

.059 [1.50]

"AA" - "CR2" - "A"

CAT. NO. 5202

(-) NEGATIVE SPRING

CAT. NO. 5224

DUAL BUTTON CONTACT

"AA"

DUAL SPRING CONTACT

CAT. NO. 5227

CAT. NO. 5228