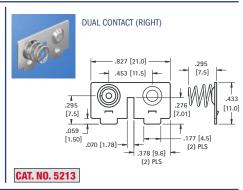

Refer to page 35 for Battery Contact Layout & Mounting Details

"AAA" - "AAAA" - "N" - "12V"

(-) NEGATIVE SPRING WITH TAB

.051 [1.30] DIA.

.118 [3.0]

CAT. NO. 5225

CAT. NO. 5226

DUAL CONTACT (LEFT)