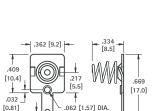

Refer to page 35 for Battery Contact Layout & Mounting Details

"AAA" - "AAAA" - "N" - "12V"

(-) NEGATIVE SPRING WITH TAB

.051 [1.30] DIA.

.118 [3.0]

CAT. NO. 5225

CAT. NO. 5226

DUAL CONTACT (LEFT)

CAT. NO. 5204

.059 [1.50]

"AA" - "CR2" - "A"

CAT. NO. 5202

(-) NEGATIVE SPRING

CAT. NO. 5224

DUAL BUTTON CONTACT

"AA"