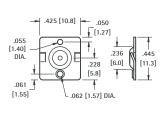

Refer to page 35 for Battery Contact Layout & Mounting Details

"AAA" - "AAAA" - "N" - "12V"

(-) NEGATIVE SPRING WITH TAB

.051 [1.30] DIA.

.118 [3.0]

CAT. NO. 5225

CAT. NO. 5226

DUAL CONTACT (LEFT)