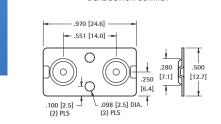

CAT. NO. 5204

.059 [1.50]

"AA" - "CR2" - "A"

CAT. NO. 5202

(-) NEGATIVE SPRING

CAT. NO. 5224

DUAL BUTTON CONTACT

"AA"

DUAL SPRING CONTACT

CAT. NO. 5227

CAT. NO. 5228