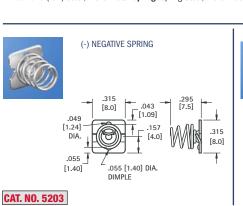

Refer to page 35 for Battery Contact Layout & Mounting Details

"AAA" - "AAAA" - "N" - "12V"

(-) NEGATIVE SPRING WITH TAB

.051 [1.30] DIA.

.118 [3.0]

CAT. NO. 5225

CAT. NO. 5226

DUAL CONTACT (LEFT)

CAT. NO. 5204

.059 [1.50]

"AA" - "CR2" - "A"

CAT. NO. 5202

(-) NEGATIVE SPRING

CAT. NO. 5224

DUAL BUTTON CONTACT

"AA"