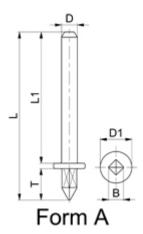

#### **Dimensions**

| The state of the s |       |
|--------------------------------------------------------------------------------------------------------------------------------------------------------------------------------------------------------------------------------------------------------------------------------------------------------------------------------------------------------------------------------------------------------------------------------------------------------------------------------------------------------------------------------------------------------------------------------------------------------------------------------------------------------------------------------------------------------------------------------------------------------------------------------------------------------------------------------------------------------------------------------------------------------------------------------------------------------------------------------------------------------------------------------------------------------------------------------------------------------------------------------------------------------------------------------------------------------------------------------------------------------------------------------------------------------------------------------------------------------------------------------------------------------------------------------------------------------------------------------------------------------------------------------------------------------------------------------------------------------------------------------------------------------------------------------------------------------------------------------------------------------------------------------------------------------------------------------------------------------------------------------------------------------------------------------------------------------------------------------------------------------------------------------------------------------------------------------------------------------------------------------|-------|
| Form                                                                                                                                                                                                                                                                                                                                                                                                                                                                                                                                                                                                                                                                                                                                                                                                                                                                                                                                                                                                                                                                                                                                                                                                                                                                                                                                                                                                                                                                                                                                                                                                                                                                                                                                                                                                                                                                                                                                                                                                                                                                                                                           | А     |
| B [mm]                                                                                                                                                                                                                                                                                                                                                                                                                                                                                                                                                                                                                                                                                                                                                                                                                                                                                                                                                                                                                                                                                                                                                                                                                                                                                                                                                                                                                                                                                                                                                                                                                                                                                                                                                                                                                                                                                                                                                                                                                                                                                                                         | 1.00  |
| D [mm]                                                                                                                                                                                                                                                                                                                                                                                                                                                                                                                                                                                                                                                                                                                                                                                                                                                                                                                                                                                                                                                                                                                                                                                                                                                                                                                                                                                                                                                                                                                                                                                                                                                                                                                                                                                                                                                                                                                                                                                                                                                                                                                         | 1.00  |
| D1 [mm]                                                                                                                                                                                                                                                                                                                                                                                                                                                                                                                                                                                                                                                                                                                                                                                                                                                                                                                                                                                                                                                                                                                                                                                                                                                                                                                                                                                                                                                                                                                                                                                                                                                                                                                                                                                                                                                                                                                                                                                                                                                                                                                        | 2.00  |
| L [mm]                                                                                                                                                                                                                                                                                                                                                                                                                                                                                                                                                                                                                                                                                                                                                                                                                                                                                                                                                                                                                                                                                                                                                                                                                                                                                                                                                                                                                                                                                                                                                                                                                                                                                                                                                                                                                                                                                                                                                                                                                                                                                                                         | 10.00 |
| L1 [mm]                                                                                                                                                                                                                                                                                                                                                                                                                                                                                                                                                                                                                                                                                                                                                                                                                                                                                                                                                                                                                                                                                                                                                                                                                                                                                                                                                                                                                                                                                                                                                                                                                                                                                                                                                                                                                                                                                                                                                                                                                                                                                                                        | 6.00  |
| T [mm]                                                                                                                                                                                                                                                                                                                                                                                                                                                                                                                                                                                                                                                                                                                                                                                                                                                                                                                                                                                                                                                                                                                                                                                                                                                                                                                                                                                                                                                                                                                                                                                                                                                                                                                                                                                                                                                                                                                                                                                                                                                                                                                         | 3.50  |