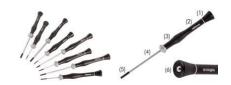

## **Features**

- special handle with swivel cap
- black tip, chrome-molybdenum vanadium steel
- figure:
  - (1) rotating head: to facilitate support and rotation control
  - (2) handle: varying diameter for flexible grip position and torque (high impact resistance, cadmium-free material, easy to recycle)
  - o (3) tapered groove: for better grip and faster rotation
  - o (4) blade: consists of a HQ chrome-vanadium steel alloy, heat-treated
  - o (5) black tip: for high precision / protection from corrosion
  - o (6) metal ball: for easier operation