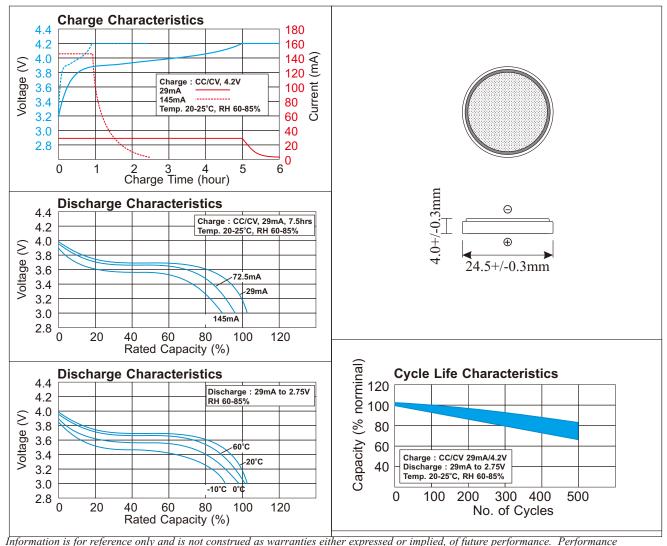

## **SPECIFICATIONS**

Model : LIR2440H

Description : Lithium-Ion Rechargeable Coin Cell Nominal Capacity : 145mAh (Min. 140) at 29mA discharge

Nominal Voltage : 3.70 Volt Cut-Off Voltage : 2.75 Volt Weight : 5.4 gram

Life Duration : Over 500 cycles at 0.2C mA discharge

Charge Standard - CC at 29mA to 4.2V, then CV at 4.2V to current < 7.25mA

: Fast - CC at 145mA to 4.2V, then CV at 4.2V to current < 7.25mA

Max. Discharge Current : 145mA

Temperature Environment Standard Charge 0 degC to 45 degC

Discharge -20 degC to 60 degC Storage -10 degC to 35 degC

Internal Impedance : <450 mOhm (Full Charge, test at 1000Hz)

Appearance No leakage, No remarkable scratch, flaws or discoloration.