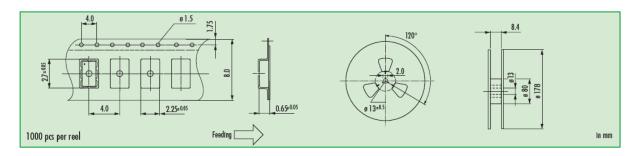

rance (at 25°C)       | ±30ppm             |
| Frequency Stability Over Operating  | + 20nnm            |
| Temperature Characteristics         | ±30ppm             |
| Operating Temperature Range         | -20 °C to +70 °C   |
| Storage Temperature Range           | -55 °C to + 125 °C |
| Shunt Capacitance (C <sub>0</sub> ) | 5.0 pF Max         |
| Driver Level (Typical)              | 100μW              |
| Load Capacitance(C <sub>L</sub> )   | 18pF               |
| Aging @25°C 1st year (Max)          | ±3ppm/ first year  |
| ESR                                 | 80Ω Max            |

REMARK: SPECIFICATIONS SUBJECT TO CHANGE WITHOUT PRIOR

NOTICE. PLEASE CONFIRM WITH OUR SALES ENGINEER.

# P/N: WTL2M02418 SEAM SEALED CERAMIC 2.0 X 2.5mm SMD



## **DIMENSION**



## TAPE SPECIFICATION



## **REFLOW CONDITION**