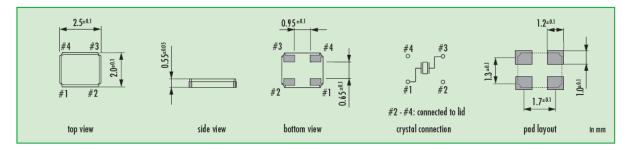

|
| Frequency Tolerance (at 25°C)       | ±30ppm             |
| Frequency Stability Over Operating  | + 20nnm            |
| Temperature Characteristics         | ±30ppm             |
| Operating Temperature Range         | -20 °C to +70 °C   |
| Storage Temperature Range           | -55 °C to + 125 °C |
| Shunt Capacitance (C <sub>0</sub> ) | 5.0 pF Max         |
| Driver Level (Typical)              | 100μW              |
| Load Capacitance(C <sub>L</sub> )   | 18pF               |
| Aging @25°C 1st year (Max)          | ±3ppm/ first year  |
| ESR                                 | 80Ω Max            |

REMARK: SPECIFICATIONS SUBJECT TO CHANGE WITHOUT PRIOR

NOTICE. PLEASE CONFIRM WITH OUR SALES ENGINEER.

# P/N: WTL2M02418 SEAM SEALED CERAMIC 2.0 X 2.5mm SMD



## **DIMENSION**



## TAPE SPECIFICATION



## **REFLOW CONDITION**