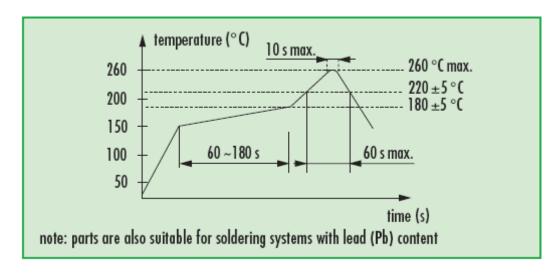

ppm             |
| Frequency Stability Over Operating  | + 20nnm            |
| Temperature Characteristics         | ±30ppm             |
| Operating Temperature Range         | -20 °C to +70 °C   |
| Storage Temperature Range           | -55 °C to + 125 °C |
| Shunt Capacitance (C <sub>0</sub> ) | 5.0 pF Max         |
| Driver Level (Typical)              | 100μW              |
| Load Capacitance(C <sub>L</sub> )   | 18pF               |
| Aging @25°C 1st year (Max)          | ±3ppm/ first year  |
| ESR                                 | 80Ω Max            |

REMARK: SPECIFICATIONS SUBJECT TO CHANGE WITHOUT PRIOR

NOTICE. PLEASE CONFIRM WITH OUR SALES ENGINEER.

# P/N: WTL2M02418 SEAM SEALED CERAMIC 2.0 X 2.5mm SMD



## **DIMENSION**



## TAPE SPECIFICATION



## **REFLOW CONDITION**